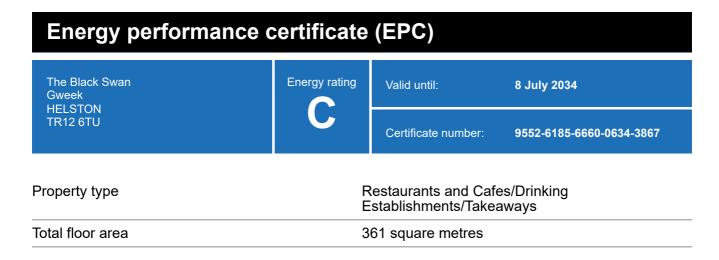

### **Energy rating and score**

This property's energy rating is C.

Properties get a rating from A+ (best) to G (worst) and a score.

The better the rating and score, the lower your property's carbon emissions are likely to be.