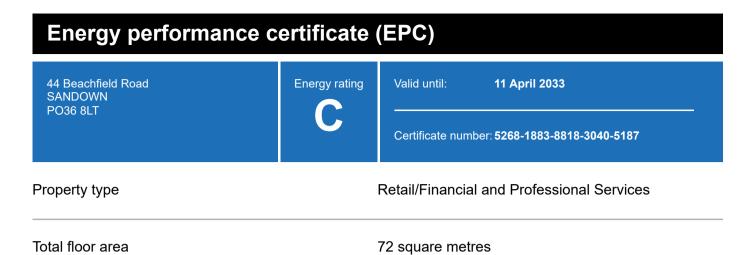

# **Energy efficiency rating for this property**

This property's current energy rating is C.

Properties are given a rating from A+ (most efficient) to G (least efficient).

Properties are also given a score. The larger the number, the more carbon dioxide (CO2) your property is likely to emit.