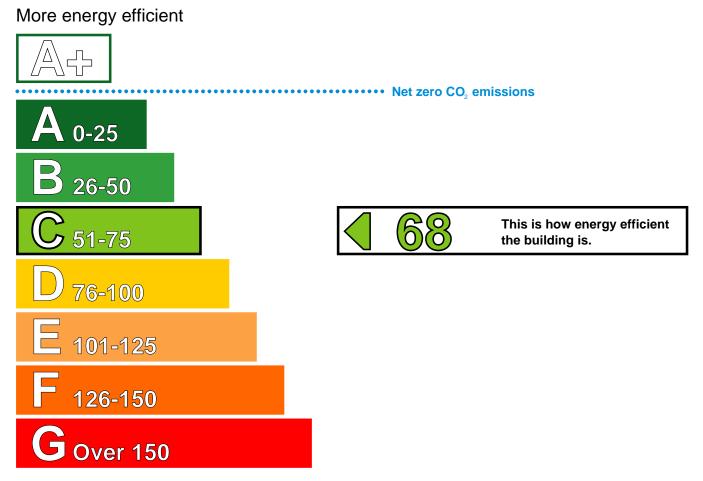

# Energy Performance Asset Rating

Less energy efficient

## **Technical information**

| Main heating fuel:                                           | Natural Gas                     |        |
|--------------------------------------------------------------|---------------------------------|--------|
| Building environment:                                        | Heating and Natural Ventilation |        |
| Total useful floor area (m <sup>2</sup> ):                   |                                 | 238    |
| Building complexity (NOS level):                             |                                 | 3      |
| Building emission rate (kgCO <sub>2</sub> /m <sup>2</sup> ): |                                 | 146.95 |

#### **Benchmarks**

33

87

Buildings similar to this one could have ratings as follows:

If newly built

tunical of the

If typical of the existing stock