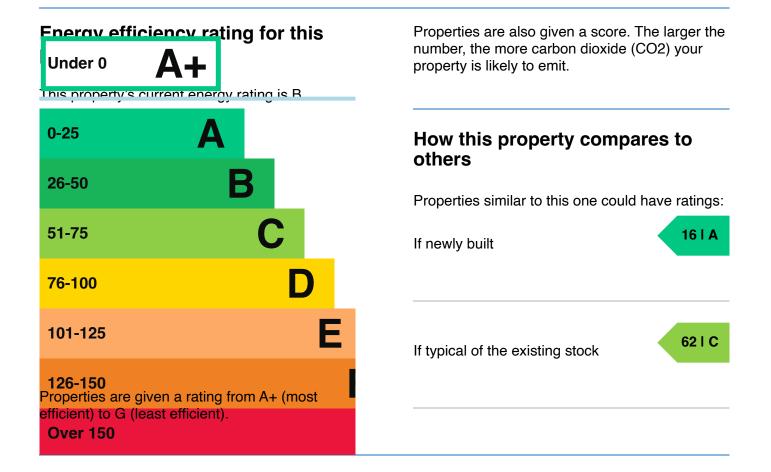

# Energy performance certificate (EPC) 23-25 Junction Place HASLEMERE GU27 1LE Energy rating B Valid until: 1 May 2033 Certificate number: 5668-3248-3152-5921-4668 Property type Retail/Financial and Professional Services Total floor area 131 square metres