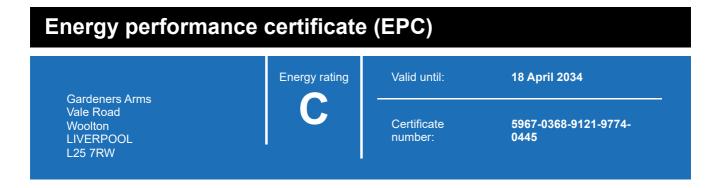

# **Energy rating and score**

This property's energy rating is C.

Properties get a rating from A+ (best) to G (worst) and a score.

The better the rating and score, the lower your property's carbon emissions are likely to be.