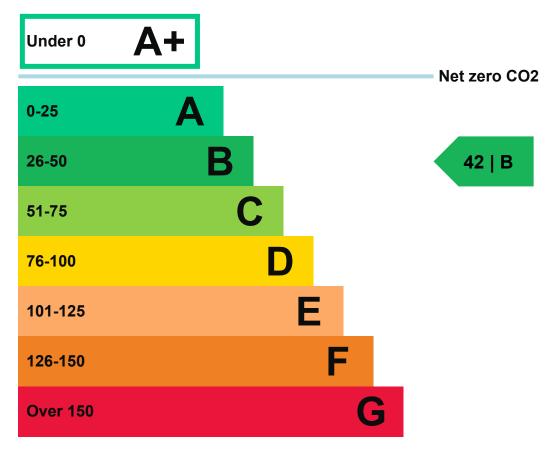

### **Energy efficiency rating for this property**

This property's current energy rating is B.

Properties are given a rating from A+ (most efficient) to G (least efficient).

Properties are also given a score. The larger the number, the more carbon dioxide (CO2) your property is likely to emit.

#### How this property compares to others

Properties similar to this one could have ratings: