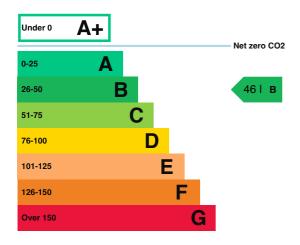

# **Energy efficiency rating for this property**

This property's current energy rating is B.

Properties are given a rating from A+ (most efficient) to G (least efficient).

Properties are also given a score. The larger the number, the more carbon dioxide (CO2) your property is likely to emit.