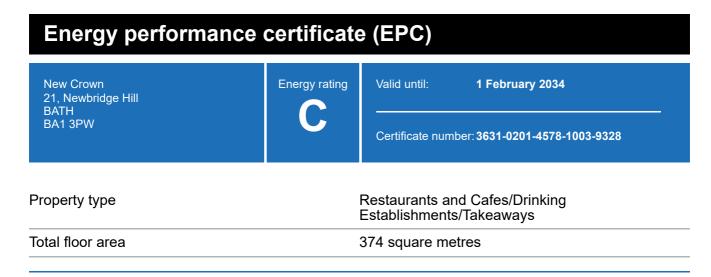

## **Energy rating and score**

This property's energy rating is C.

Properties get a rating from A+ (best) to G (worst) and a score.

The better the rating and score, the lower your property's carbon emissions are likely to be.