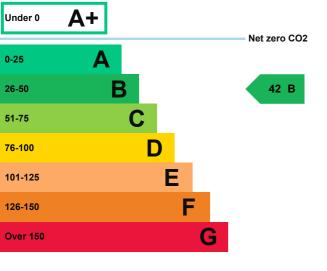

## **Energy rating and score**

This property's current energy rating is B.

Properties get a rating from A+ (best) to G (worst) and a score.

The better the rating and score, the lower your property's carbon emissions are likely to be.